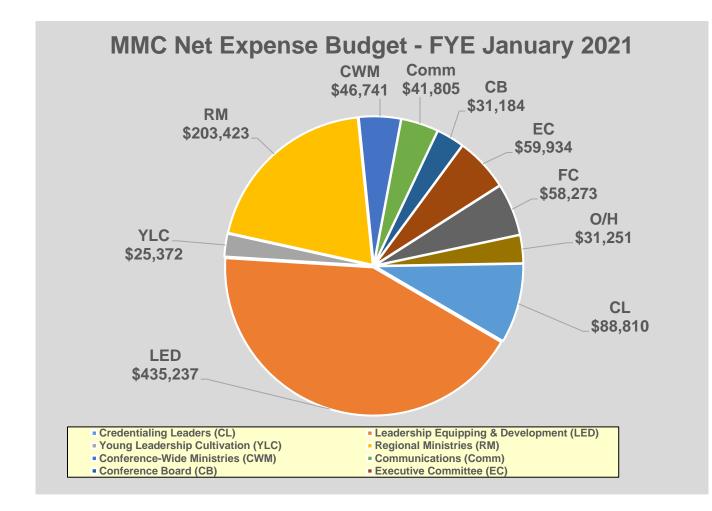

## How a \$100.00 contribution to Mosaic Conference is used in 2020:

| Expenses Categories                | \$/100   | Grouping these expenses<br>into Program Services<br>and Support Services | \$/100   |
|------------------------------------|----------|--------------------------------------------------------------------------|----------|
| Credentialing Leaders              | 8.69     | Program Services                                                         | \$82.33  |
| Leadership Equipping & Development | 42.59    | Support Services                                                         | 17.67    |
| Young Leadership Cultivation       | 2.48     | TOTAL                                                                    | \$100.00 |
| Regional Ministries                | 19.91    |                                                                          |          |
| Conference-Wide Ministries         | 4.57     |                                                                          |          |
| Communications                     | 4.09     |                                                                          |          |
| Conference Board                   | 3.05     |                                                                          |          |
| Executive Committee                | 5.86     |                                                                          |          |
| Finance Committee                  | 5.70     |                                                                          |          |
| Office Overhead                    | 3.06     |                                                                          |          |
| TOTAL                              | \$100.00 |                                                                          |          |